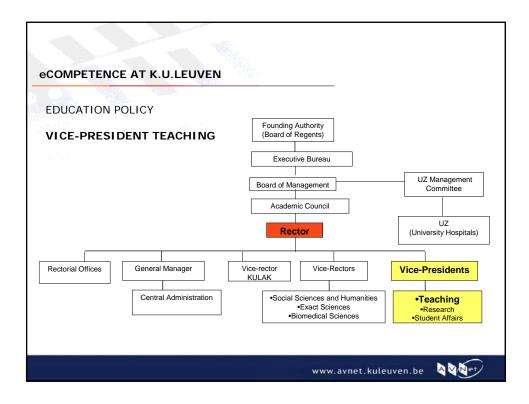

## <section-header><section-header><section-header><section-header><section-header><list-item><list-item><list-item><list-item><list-item><list-item><list-item><list-item><list-item><list-item><list-item><list-item><list-item>